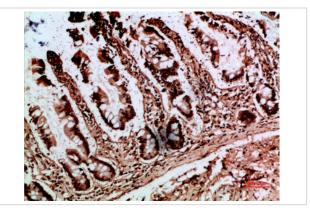

## **Images**

Immunohistochemical analysis of paraffin-embedded human-colon, antibody was diluted at 1:200

Note: This product is for in vitro research use only and is not intended for use in humans or animals.