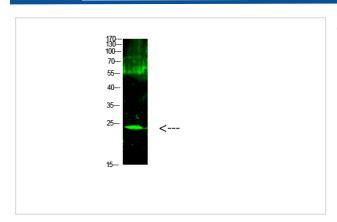

## **Images**

Western Blot analysis of 1,mouse-kidney cells using primary antibody diluted at 1:1000(°C overnight). Secondary antibodyB£B′IGoat Anti-rabbit IgG IRDye 800( diluted at 1:5000, 25B′F£C, 1 hour)