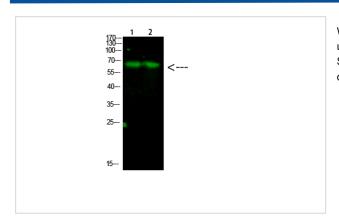

## **Images**

Western Blot analysis of 1,mouse-liver 2,mouse-brain cells using primary antibody diluted at 1:1000(°C overnight). Secondary antibodyB£B1Goat Anti-rabbit IgG IRDye 800( diluted at 1:5000, 25B'F£C, 1 hour)