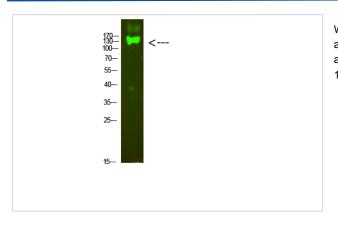

## Images

Western Blot analysis of mouse-heart cells using primary antibody diluted at 1:1000(°C overnight). Secondary antibodyB£B1Goat Anti-rabbit IgG IRDye 800( diluted at 1:5000, 25B'F£C, 1 hour)

Note: This product is for in vitro research use only and is not intended for use in humans or animals.