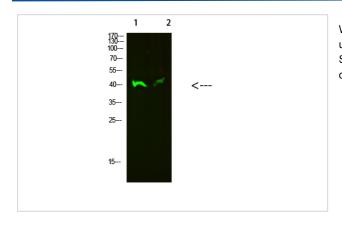

## Images

Western Blot analysis of 1,mouse-kidney 2,mouse-heart cells using primary antibody diluted at 1:500(°C overnight). Secondary antibodyB£B'IGoat Anti-rabbit IgG IRDye 800( diluted at 1:5000, 25B'F£C, 1 hour)