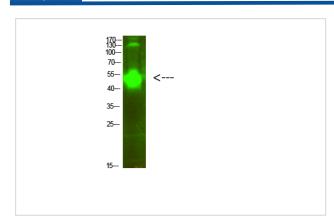

## **Images**

Western Blot analysis of Hela cells using primary antibody diluted at 1:500(°C overnight). Secondary antibodyB£B1Goat Anti-rabbit IgG IRDye 800( diluted at 1:5000, 25B'F£C, 1 hour)

Note: This product is for in vitro research use only and is not intended for use in humans or animals.