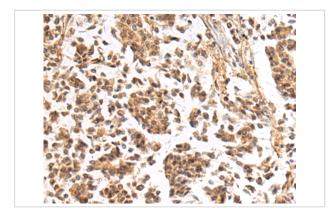

## <u>Images</u>

The image is immunohistochemistry of paraffin-embedded Human breast cancer tissue using (NHLRC2 Antibody) at dilution 1/40.