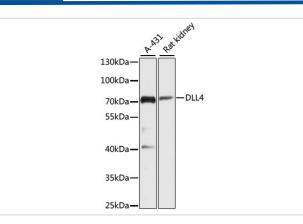

#### Images

Western blot analysis of extracts of various cell lines, using DLL4 at 1:3000 dilution.