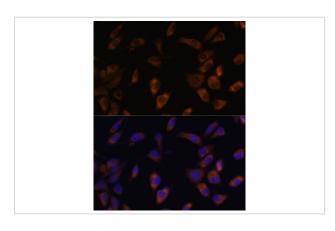

## **Images**

Immunofluorescence analysis of C6 cells using MT-ND4L antibody.

Immunofluorescence analysis of L929 cells using MT-ND4L antibody.