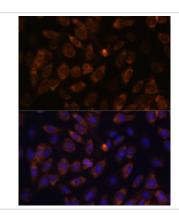

## **Images**

Immunofluorescence analysis of C6 cells using MT-ND4L antibody.

Immunofluorescence analysis of L929 cells using MT-ND4L antibody.