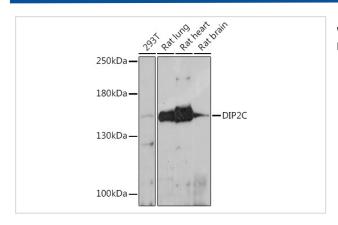

# **Images**

Western blot analysis of extracts of various cell lines, using DIP2C at 1:1000 dilution.