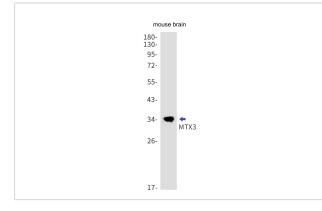

# Images

Western blot detection of MTX3 in mouse brain cell lysates using MTX3 Rabbit mAb(1:1000 diluted).Predicted band size:35kDa.Observed band size:35kDa.