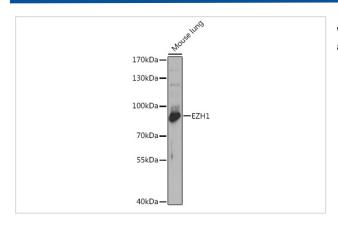

# **Images**

Western blot analysis of extracts of mouse lung, using EZH1 antibody.