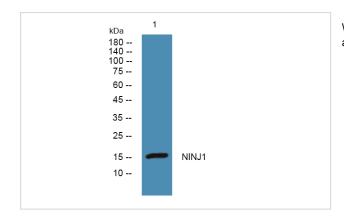

## **Images**

Western blot analysis of lysates from K562 cells, primary antibody was diluted at 1:1000, 4° over night

Note: This product is for in vitro research use only and is not intended for use in humans or animals.