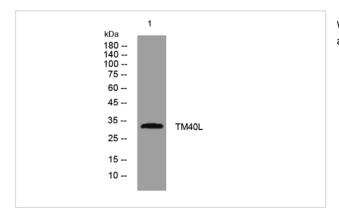

## Images

Western blot analysis of lysates from Hela cells, primary antibody was diluted at 1:1000, 4°over night

Note: This product is for in vitro research use only and is not intended for use in humans or animals.