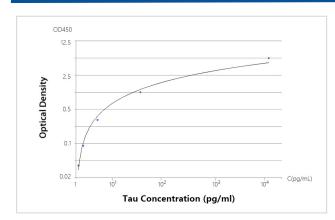

## Images

Human Tau ELISA Standard Curve/ Detection Antibody o'O G70o'O o'O 58007

Note: This product is for in vitro research use only and is not intended for use in humans or animals.