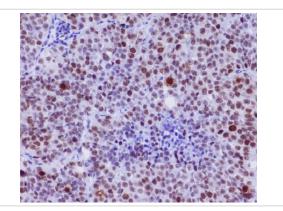

## Images

Western blot analysis of Phospho-c-Myc (S62) expression in HeLa cell lysate.

Immunohistochemical analysis of paraffin-embedded human lung carcinoma, using Phospho-c-Myc (S62) Antibody .