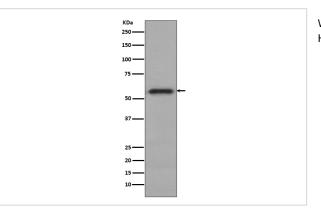

## Images

Western blot analysis of Phospho-c-Myc (S62) expression in HeLa cell lysate.

Immunohistochemical analysis of paraffin-embedded human lung carcinoma, using Phospho-c-Myc (S62) Antibody .