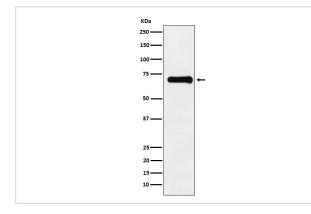

## Images

Western blot analysis of Phospho-PAK4 + PAK5 + PAK6 (S474 + S560 + S602) expression in U87-MG cell lysate.