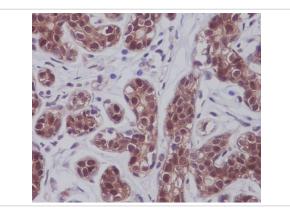

#### Images

Western blot analysis of STAT5A/B expression in (1) Jurkat cell lysate; (2) 3T3 cell lysate; (2) PC12 cell lysate.

Immunohistochemical analysis of paraffin-embedded human breast, using STAT5A/B Antibody.