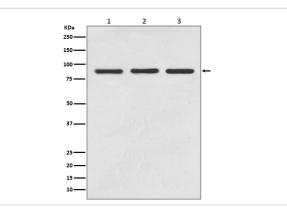

#### Images

Western blot analysis of STAT5A/B expression in (1) Jurkat cell lysate; (2) 3T3 cell lysate; (2) PC12 cell lysate.

Immunohistochemical analysis of paraffin-embedded human breast, using STAT5A/B Antibody.