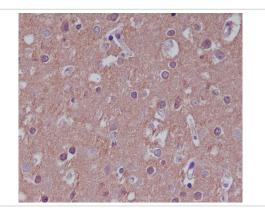

## **Images**

Immunohistochemical analysis of paraffin-embedded human brain, using Substance P Antibody.