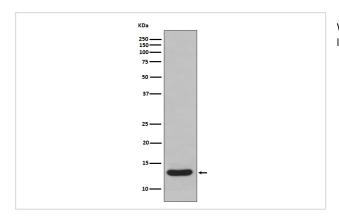

## Images

Western blot analysis of FABP1 expression in human fetal liver lysate.