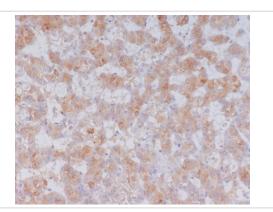

### **Images**

Western blot analysis of Serum Amyloid A expression in human plasma lysate.

Immunohistochemical analysis of paraffin-embedded human liver cancer, using Serum Amyloid A Antibody.