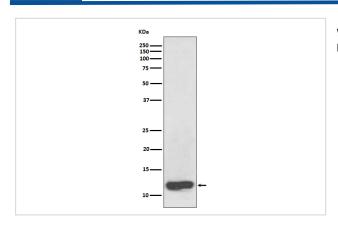

### **Images**

Western blot analysis of Serum Amyloid A expression in human plasma lysate.

Immunohistochemical analysis of paraffin-embedded human liver cancer, using Serum Amyloid A Antibody.