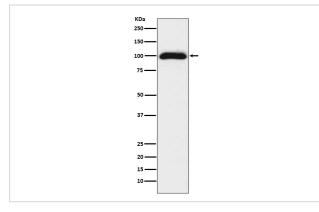

B7 H3; B7 homolog 3; B7H3; B7RP-2; CD276 antigen; CD276 molecule;                              |
| Accession No.         | Uniprot:Q5ZPR3                                                                                     |
| Calculated MW         | 100kDa                                                                                             |
| Formulation           | Rabbit IgG in phosphate buffered saline , pH 7.4, 150mM NaCl, 0.02% sodium azide and 50% glycerol. |
| Storage               | Store at +4°C short term. Store at -20°C long term. Avoid freeze / thaw cycle.                     |
|                       |                                                                                                    |

# Application Details WB:1:500~1:2000 IP:1:50 FC:1:200

## Images



Western blot analysis of CD276 expression in 293T cell lysate.

### **Product Description**

May participate in the regulation of T-cell-mediated immune response. May play a protective role in tumor cells by inhibiting natural-killer mediated cell lysis as well as a role of marker for detection of neuroblastoma cells. May be involved in the development of acute and chronic transplant rejection and in the regulation of lymphocytic activity at mucosal surfaces.

Note: This product is for in vitro research use only and is not intended for use in humans or animals.