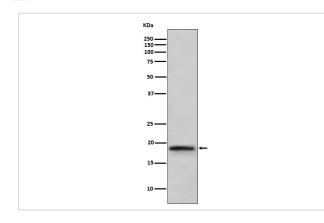

#### Images

Western blot analysis of TNF beta expression in TNF beta recombinant protein.