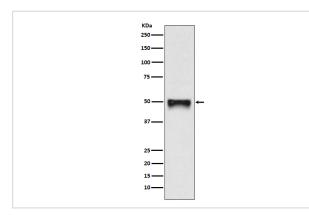

integrin 1; HIV GP120 Binding Protein; SIGN-R1; SIGNR5;                                          |
| Accession No.         | Uniprot:Q9NNX6                                                                                      |
| Calculated MW         | 50kDa                                                                                               |
| Formulation           | Rabbit IgG in phosphate buffered saline , pH 7.4, 150mM NaCl, 0.02% sodium azide and 50% glycerol.  |
| Storage               | Store at +4°C short term. Store at -20°C long term. Avoid freeze / thaw cycle.                      |
|                       |                                                                                                     |

#### **Application Details**

WB:1:500~1:2000

#### Images



Western blot analysis of CD209 expression in HACAT cell lysate.

## **Product Description**

Pathogen-recognition receptor expressed on the surface of immature dendritic cells (DCs) and involved in initiation of primary immune response. Thought to mediate the endocytosis of pathogens which are subsequently degraded in lysosomal compartments. Note: This product is for in vitro research use only and is not intended for use in humans or animals.