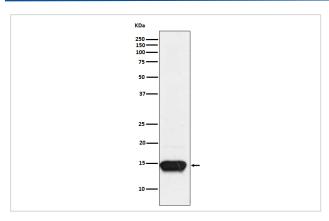

## Images

Western blot analysis of FABP3 expression in human fetal muscle lysate.