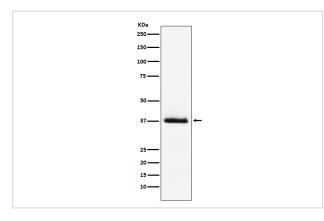

### Images

Western blot analysis of Parathyroid Hormone expression in human Parathyroid Hormone recombinant protein.