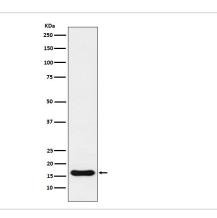

om human Iba1                                                      |
| Other Names           | IBA1; IRT1; AIF-1; IRT-1;                                                                          |
| Accession No.         | Uniprot:P55008                                                                                     |
| Calculated MW         | 17kDa                                                                                              |
| Formulation           | Rabbit IgG in phosphate buffered saline , pH 7.4, 150mM NaCl, 0.02% sodium azide and 50% glycerol. |
| Storage               | Store at +4°C short term. Store at -20°C long term. Avoid freeze / thaw cycle.                     |

## **Application Details**

WB:1:500~1:1000IHC:1:100~1:500ICC/IF:1:50~1:200IP:1:50

## Images



Western blot analysis of Iba1 expression in U937 cell lysate.

## **Product Description**

Actin-binding protein that enhances membrane ruffling and RAC activation. Enhances the actin-bundling activity of LCP1. Binds calcium. Plays a role in RAC signaling and in phagocytosis.

Note: This product is for in vitro research use only and is not intended for use in humans or animals.