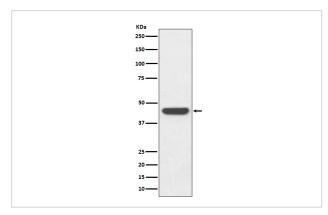

## Images

Western blot analysis of HA-tag fusion protein, using HA tag Antibody