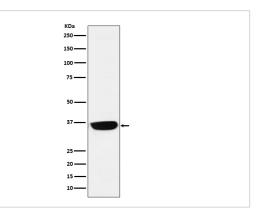

X2B; PMX 2B; PMX2B;                                                    |
| Accession No.         | Uniprot:Q99453                                                                                     |
| Calculated MW         | 35kDa                                                                                              |
| Formulation           | Rabbit IgG in phosphate buffered saline , pH 7.4, 150mM NaCl, 0.02% sodium azide and 50% glycerol. |
| Storage               | Store at +4°C short term. Store at -20°C long term. Avoid freeze / thaw cycle.                     |
|                       |                                                                                                    |

#### **Application Details**

WB:1:500~1:2000IHC:1:100~1:500ICC/IF:1:50~1:200

### Images



Western blot analysis of PHOX2B expression in Neuro-2a cell lysate.

#### Product Description

Involved in the development of several major noradrenergic neuron populations, including the locus coeruleus. Transcription factor which could determine a neurotransmitter phenotype in vertebrates. Enhances second-messenger-mediated activation of the dopamine beta-hydrolase and c-fos promoters, and of several enhancers including cAMP-response element and serum-response element.

Note: This product is for in vitro research use only and is not intended for use in humans or animals.