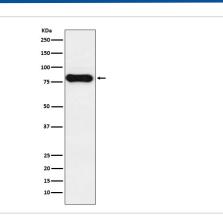

ized peptide derived from human IGHD                                                      |
| Other Names           | IGHD; IgD; Immunoglobulin delta;                                                                   |
| Accession No.         | Uniprot:P01880                                                                                     |
| Calculated MW         | 84kDa                                                                                              |
| Formulation           | Rabbit IgG in phosphate buffered saline , pH 7.4, 150mM NaCl, 0.02% sodium azide and 50% glycerol. |
| Storage               | Store at +4°C short term. Store at -20°C long term. Avoid freeze / thaw cycle.                     |

#### **Application Details**

WB:1:500~1:2000IHC:1:100~1:500

# Images



Western blot analysis of IGHD expression in Humantonsil cell lysate.

#### **Product Description**

There are two named isoforms of IGHD produced by alternative splicing, a secreted form and a single pass type I membrane protein.

Note: This product is for in vitro research use only and is not intended for use in humans or animals.