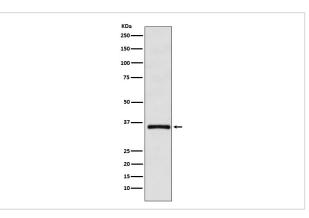

synthesized peptide derived from human DMRT1                                                     |
| Other Names           | CT154; dmrt1; DMT1;                                                                                |
| Accession No.         | Uniprot:Q9Y5R6                                                                                     |
| Calculated MW         | 34kDa                                                                                              |
| Formulation           | Rabbit IgG in phosphate buffered saline , pH 7.4, 150mM NaCl, 0.02% sodium azide and 50% glycerol. |
| Storage               | Store at +4°C short term. Store at -20°C long term. Avoid freeze / thaw cycle.                     |

### **Application Details**

WB:1:500~1:2000IP:1:80

## Images



Western blot analysis of DMRT1 expression in HL-60 cell lysate.

#### **Product Description**

May be required for testis development.

Note: This product is for in vitro research use only and is not intended for use in humans or animals.