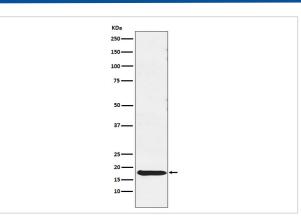

### Images

Western blot analysis of TSH beta expression in Human pituitary lysate.