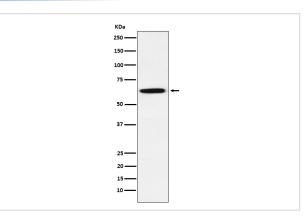

zed peptide derived from human GRB7                                                      |
| Other Names           | B47; Epidermal growth factor receptor GRB 7; GRB7 adapter protein; GRB7;                           |
| Accession No.         | Uniprot:Q14451                                                                                     |
| Calculated MW         | 60kDa                                                                                              |
| Formulation           | Rabbit IgG in phosphate buffered saline , pH 7.4, 150mM NaCl, 0.02% sodium azide and 50% glycerol. |
| Storage               | Store at +4°C short term. Store at -20°C long term. Avoid freeze / thaw cycle.                     |

### **Application Details**

WB:1:1000~1:5000IHC:1:100~1:500

## Images



Western blot analysis of GRB7 expression in A431 cell lysate.

#### **Product Description**

Interacts with the cytoplasmic domain of the epidermal growth factor receptor which is then inhibited. The interaction is mediated by the SH2 domain. Also binds to ERBB2.

Note: This product is for in vitro research use only and is not intended for use in humans or animals.