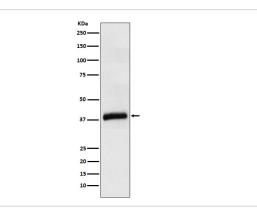

## Images

Western blot analysis of APOL1 expression in Human plasma cell lysate.