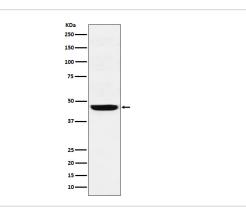

SEC61A                                                    |
| Other Names           | fb62c11; HSEC61; SEC 61; SEC 61A; Sec61 alpha 1; SEC61; SEC61A1;                                   |
| Accession No.         | Uniprot:Q9H9S3                                                                                     |
| Calculated MW         | 48kDa                                                                                              |
| Formulation           | Rabbit IgG in phosphate buffered saline , pH 7.4, 150mM NaCI, 0.02% sodium azide and 50% glycerol. |
| Storage               | Store at +4°C short term. Store at -20°C long term. Avoid freeze / thaw cycle.                     |

#### **Application Details**

WB:1:500~1:2000IHC:1:50~1:200ICC/IF:1:50~1:200IP:1:50FC:1:80

### Images



Western blot analysis of SEC61A expression in A431 cell lysate.

#### Product Description

Plays a crucial role in the insertion of secretory and membrane polypeptides into the ER. Required for assembly of membrane and secretory proteins. Tightly associated with membrane-bound ribosomes, either directly or through adapter proteins. Note: This product is for in vitro research use only and is not intended for use in humans or animals.