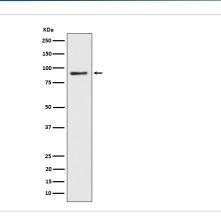

MSK19;                                                                      |
| Accession No.         | Uniprot:P50895                                                                                     |
| Calculated MW         | 85kDa                                                                                              |
| Formulation           | Rabbit IgG in phosphate buffered saline , pH 7.4, 150mM NaCl, 0.02% sodium azide and 50% glycerol. |
| Storage               | Store at +4°C short term. Store at -20°C long term. Avoid freeze / thaw cycle.                     |
|                       |                                                                                                    |

#### **Application Details**

WB:1:500~1:2000IHC:1:50~1:200IP:1:50FC:1:50

## Images



Western blot analysis of CD239 expression in HepG2 cell lysate.

#### **Product Description**

Laminin alpha-5 receptor. May mediate intracellular signaling.

Note: This product is for in vitro research use only and is not intended for use in humans or animals.