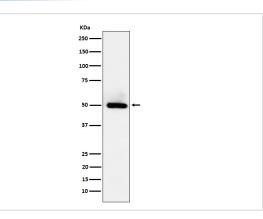

ynthesized peptide derived from human BMP15                                                     |
| Other Names           | BMP15; GDF9B; Growth/differentiation factor 9B; ODG2; POF4;                                        |
| Accession No.         | Uniprot:O95972                                                                                     |
| Calculated MW         | 50kDa                                                                                              |
| Formulation           | Rabbit IgG in phosphate buffered saline , pH 7.4, 150mM NaCl, 0.02% sodium azide and 50% glycerol. |
| Storage               | Store at +4°C short term. Store at -20°C long term. Avoid freeze / thaw cycle.                     |

#### **Application Details**

WB:1:500~1:2000FC:1:50

### Images



Western blot analysis of BMP15 expression in HeLa cell lysate.

#### **Product Description**

May be involved in follicular development. Oocyte-specific growth/differentiation factor that stimulates folliculogenesis and granulosa cell (GC) growth.

Note: This product is for in vitro research use only and is not intended for use in humans or animals.