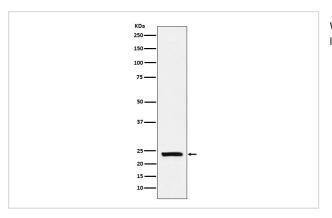

synthesized peptide derived from human Casein                                                    |
| Other Names           | Casein;                                                                                            |
| Accession No.         | Uniprot:P47710                                                                                     |
| Calculated MW         | 22kDa                                                                                              |
| Formulation           | Rabbit IgG in phosphate buffered saline , pH 7.4, 150mM NaCl, 0.02% sodium azide and 50% glycerol. |
| Storage               | Store at +4°C short term. Store at -20°C long term. Avoid freeze / thaw cycle.                     |

### **Application Details**

WB:1:1000~1:5000IP:1:50

## Images



Western blot analysis of Casein expression in Human milk lysate.

#### **Product Description**

Important role in the capacity of milk to transport calcium phosphate.

Note: This product is for in vitro research use only and is not intended for use in humans or animals.