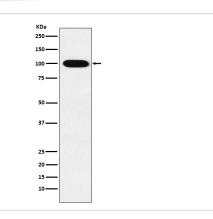

de derived from human VPS18                                                     |
| Other Names           | hVPS18; PEP3; vps18;                                                                               |
| Accession No.         | Uniprot:Q9P253                                                                                     |
| Calculated MW         | 100kDa                                                                                             |
| Formulation           | Rabbit IgG in phosphate buffered saline , pH 7.4, 150mM NaCl, 0.02% sodium azide and 50% glycerol. |
| Storage               | Store at +4°C short term. Store at -20°C long term. Avoid freeze / thaw cycle.                     |

### **Application Details**

WB:1:500~1:2000ICC/IF:1:50~1:200FC:1:50

### Images



Western blot analysis of VPS18 expression in K562 cell lysate.

#### **Product Description**

May play a role in vesicle-mediated protein trafficking to lysosomal compartments and in membrane docking/fusion reactions of late endosomes/lysosomes.

Note: This product is for in vitro research use only and is not intended for use in humans or animals.