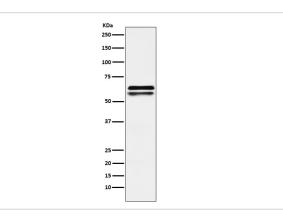

synthesized peptide derived from human NAP1L1                                                    |
| Other Names           | NRP; NAP1; NAP1L;                                                                                  |
| Accession No.         | Uniprot:P55209                                                                                     |
| Calculated MW         | 52,60kDa                                                                                           |
| Formulation           | Rabbit IgG in phosphate buffered saline , pH 7.4, 150mM NaCl, 0.02% sodium azide and 50% glycerol. |
| Storage               | Store at +4°C short term. Store at -20°C long term. Avoid freeze / thaw cycle.                     |

### **Application Details**

WB:1:500~1:2000FC:1:50

## Images



Western blot analysis of NAP1L1 expression in Jurkat cell lysate.

#### **Product Description**

May be involved in modulating chromatin formation and contribute to regulation of cell proliferation.

Note: This product is for in vitro research use only and is not intended for use in humans or animals.