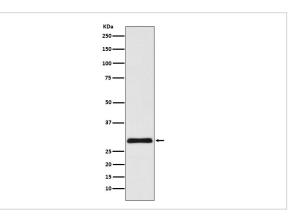

rived from human VPS24                                                     |
| Other Names           | VPS24; CGI149; CHMP3; hVps24; NEDF;                                                                |
| Accession No.         | Uniprot:Q9Y3E7                                                                                     |
| Calculated MW         | 29kDa                                                                                              |
| Formulation           | Rabbit IgG in phosphate buffered saline , pH 7.4, 150mM NaCl, 0.02% sodium azide and 50% glycerol. |
| Storage               | Store at +4°C short term. Store at -20°C long term. Avoid freeze / thaw cycle.                     |

#### **Application Details**

WB:1:500~1:2000IHC:1:50~1:200IP:1:50FC:1:50

### Images



Western blot analysis of VPS24 expression in HepG2 cell lysate.

### Product Description

Probable core component of the endosomal sorting required for transport complex III (ESCRT-III) which is involved in multivesicular bodies (MVBs) formation and sorting of endosomal cargo proteins into MVBs.

Note: This product is for in vitro research use only and is not intended for use in humans or animals.