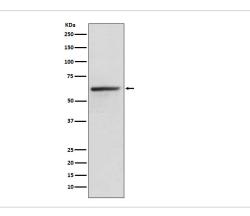

an KLC1                                                      |
| Other Names           | Kinesin2; KLC; Klc1; KNS2; KNS2A;                                                                  |
| Accession No.         | Uniprot:Q07866                                                                                     |
| Calculated MW         | 65kDa                                                                                              |
| Formulation           | Rabbit IgG in phosphate buffered saline , pH 7.4, 150mM NaCl, 0.02% sodium azide and 50% glycerol. |
| Storage               | Store at +4°C short term. Store at -20°C long term. Avoid freeze / thaw cycle.                     |

## **Application Details**

WB:1:500~1:2000IHC:1:50~1:200ICC/IF:1:50~1:200IP:1:50FC:1:50

## Images



Western blot analysis of KLC1 expression in HeLa cell lysate.

## Product Description

Kinesin is a microtubule-associated force-producing protein that may play a role in organelle transport. The light chain may function in coupling of cargo to the heavy chain or in the modulation of its ATPase activity.

Note: This product is for in vitro research use only and is not intended for use in humans or animals.