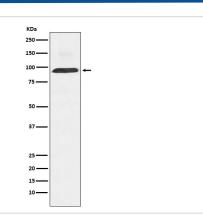

# Images

Western blot analysis of Dynamin 3 expression in Human fetal brain lysate.