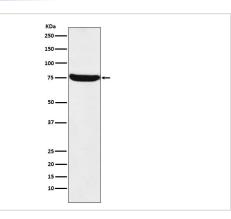

|
| Accession No.         | Uniprot:Q8IZ69                                                                                     |
| Calculated MW         | 75kDa                                                                                              |
| Formulation           | Rabbit IgG in phosphate buffered saline , pH 7.4, 150mM NaCl, 0.02% sodium azide and 50% glycerol. |
| Storage               | Store at +4°C short term. Store at -20°C long term. Avoid freeze / thaw cycle.                     |
|                       |                                                                                                    |

#### **Application Details**

WB:1:500~1:2000IHC:1:50~1:200ICC/IF:1:50~1:200

## Images



Western blot analysis of HTF9C expression in A431 cell lysate.

#### **Product Description**

May be involved in nucleic acid metabolism and/or modifications.

Note: This product is for in vitro research use only and is not intended for use in humans or animals.