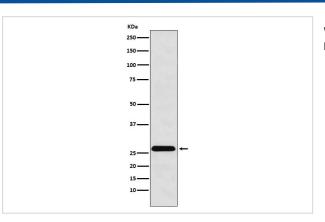

tide derived from HLA-DRB4                                                        |
| Other Names           | DR4; DRB4; HLA class II histocompatibility antigen; HLA-DRB4;                                      |
| Accession No.         | Uniprot:P13762                                                                                     |
| Calculated MW         | 30kDa                                                                                              |
| Formulation           | Rabbit IgG in phosphate buffered saline , pH 7.4, 150mM NaCl, 0.02% sodium azide and 50% glycerol. |
| Storage               | Store at +4°C short term. Store at -20°C long term. Avoid freeze / thaw cycle.                     |

#### **Application Details**

WB:1:500~1:2000IHC:1:50~1:200FC:1:50

### Images



Western blot analysis of HLA-DRB4 expression in Raji cell lysate.

#### Product Description

Binds peptides derived from antigens that access the endocytic route of antigen presenting cells (APC) and presents them on the cell surface for recognition by the CD4 T-cells.

Note: This product is for in vitro research use only and is not intended for use in humans or animals.