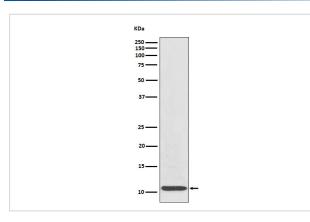

## Images

Western blot analysis of IL8 expression in IL8 recombinant protein cell lysate.