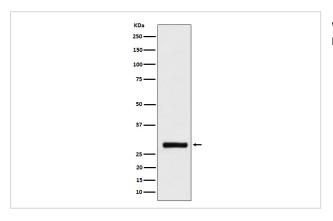

mes           | BRMS1;                                                                                             |
| Accession No.         | Uniprot:Q9HCU9                                                                                     |
| Calculated MW         | 28kDa                                                                                              |
| Formulation           | Rabbit IgG in phosphate buffered saline , pH 7.4, 150mM NaCl, 0.02% sodium azide and 50% glycerol. |
| Storage               | Store at +4°C short term. Store at -20°C long term. Avoid freeze / thaw cycle.                     |

| Application Details |  |
|---------------------|--|
| WB:1:500~1:2000     |  |
| IHC:1:50~1:200      |  |
| ICC/IF:1:50~1:200   |  |
| IP:1:50             |  |

## Images



Western blot analysis of BRMS1 expression in HeLa cell lysate.

## **Product Description**

Transcriptional repressor. Down-regulates transcription activation by NF-kappa-B by promoting the deacetylation of RELA at 'Lys-310'. Promotes HDAC1 binding to promoter regions.

Note: This product is for in vitro research use only and is not intended for use in humans or animals.