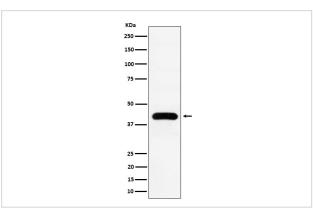

cription | A synthesized peptide derived from human MVD                                                       |
| Other Names           | MDDase; MPD; Mvd;                                                                                  |
| Accession No.         | Uniprot:P53602                                                                                     |
| Calculated MW         | 43kDa                                                                                              |
| Formulation           | Rabbit IgG in phosphate buffered saline , pH 7.4, 150mM NaCl, 0.02% sodium azide and 50% glycerol. |
| Storage               | Store at +4°C short term. Store at -20°C long term. Avoid freeze / thaw cycle.                     |

## Application Details

WB:1:500~1:2000

## Images



Western blot analysis of MVD expression in K562 cell lysate.

## **Product Description**

Performs the first committed step in the biosynthesis of isoprenes.

Note: This product is for in vitro research use only and is not intended for use in humans or animals.