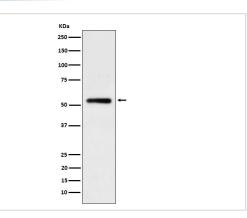

#### Images

Western blot analysis of human IgG1 expression in Human tonsil cell lysate.