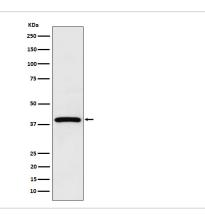

NCF4                                                      |
| Other Names           | CGD3; NCF; Ncf4; p40phox; SH3PXD4;                                                                 |
| Accession No.         | Uniprot:Q15080                                                                                     |
| Calculated MW         | 39kDa                                                                                              |
| Formulation           | Rabbit IgG in phosphate buffered saline , pH 7.4, 150mM NaCl, 0.02% sodium azide and 50% glycerol. |
| Storage               | Store at +4°C short term. Store at -20°C long term. Avoid freeze / thaw cycle.                     |

#### **Application Details**

WB:1:500~1:2000IHC:1:50~1:200ICC/IF:1:50~1:200IP:1:50FC:1:50

### Images



Western blot analysis of NCF4 expression in MCF7 cell lysate.

#### **Product Description**

Component of the NADPH-oxidase, a multicomponent enzyme system responsible for the oxidative burst in which electrons are transported from NADPH to molecular oxygen, generating reactive oxidant intermediates. It may be important for the assembly and/or activation of the NADPH-oxidase complex.

Note: This product is for in vitro research use only and is not intended for use in humans or animals.